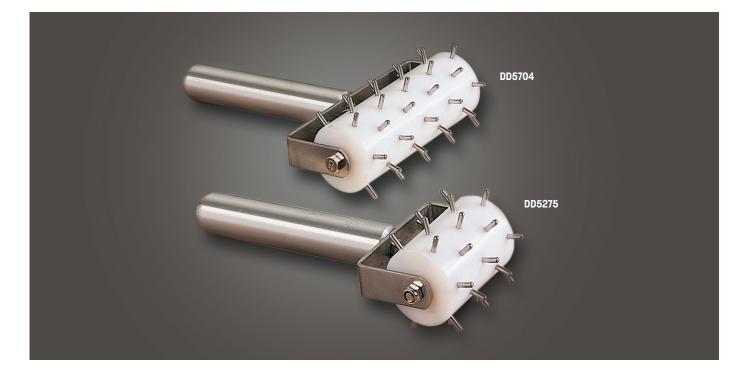

## **Heavy-Duty Roller Dockers**

Stainless steel pins are permanently embedded in a plastic core. Crafted with stainless steel axle and sanitary solid aluminum handle.

| DD5275 | Half-Size Plastic Docker<br>2 ¾" W x 1 ¾" Dia. Barrel |
|--------|-------------------------------------------------------|
|        | $(7 \times 4.4 \text{ cm})$                           |
| DD5704 | Full-Size Plastic Docker                              |

5" W x 1 ¾" Dia. Barrel (12.7 x 4.4 cm)