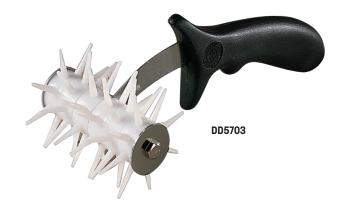

## Long-Pin Docker

Unit made with two sets of interlocking plastic pins.

- DD5703
   Plastic Pin Docker 1/8" L Pins (2.2 cm)

   3 ½" W x 8 ½" Overall
   (8.9 cm x 21.6 cm)
- DDW5703 Extra Wheels