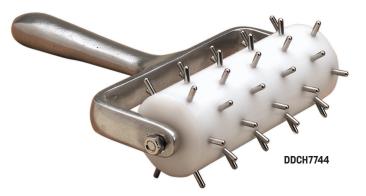

## Casted Handle Dough Docker 🜔

One-piece cast aluminum handle for great durability. Features ¾" (0.9 cm) stainless steel pins embedded in plastic roller.

**DDCH7744** 6" W x 7 ½" L (15.2 x 19.1 cm)